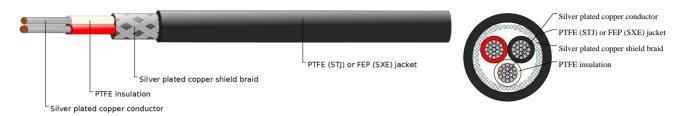

#### CABLE CONSTRUCTION

Conductor: stranded silver plated copper(also available nickel plated copper)

Insulation: Type E extruded PTFE Insulation Wall Thickness: 0.006"

Shield: Braided silver plated copper shield (85% Coverage)

Jacket: Tape wrapped PTFE (STJ) or Extruded FEP (SXE) Jacket (White preferred)